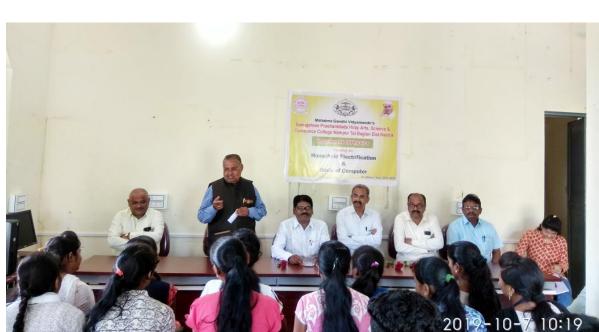

Department of Physics

Training on
Household Electrification
&

**Basic of Computer** 

### Report of Short Term Course on Household Electrification Training Programme Date: 21 /04/2019

Under the Guidance of Principal Dr. R P Bhamare, the Department of Physics, S P H Arts, Science and Commerce College, Nampur Tal. Baglan Dist. Nashik was successfully organized and conducted a one-month Household Electrification Training Programme during the academic year 2018-2019.

About the program: Mr. Prakash Arjun Vyalij Malegaon and Mr. Jitendra Junnarkar Malegaon (Trainee) was invited as a Resource Person for this Training Programme. 62 participants were presented in Household Electrification Training Programme. The vice principal of the college Dr. M. D. Ahire, Dr. A. S. Garde, Head Department of Physics and coordinator and Mr. C R Yewale were present for this Programme. Principal Dr. R P Bhamare, was invited as a President for this Programme. The president was delivered his speech on advantages and awareness of electrical tools and instruments such as various type of wiring, Starter, Fuse and Transformers etc. The farmer has been used such type of instruments in agriculture field. Dr. A S Garde have introduce introductory part of training Programme and gave a very precise speech on the scopes of Household Electrification Training in daily human life.

As per the schedule of the Household Electrification Training programme, Mr. Jitendra Junnarkar have discussed aim and objectives of the programme such as to develop the concept on the Principles of Electrical engineering, participants develop full knowledge about the wiring (Commercial as well as Domestic), preparation of estimation of electrical work. Mr. P A Vyalij have taught to participants on able to repair and maintenance of various domestic appliances, able to do the winding of various motors with relay and handling the tools of electrification. Mr. Junnarkar and Mr. Yewale have been demonstration of the practicals of Household electrification. After completion of the syllabi, the department have organized and conducted examination of the Participants. Also they declared the result in the stipulate period with award. Lastly, vote of thanks was delivered by Mr. C R Yewale after which the Programme successfully concluded.