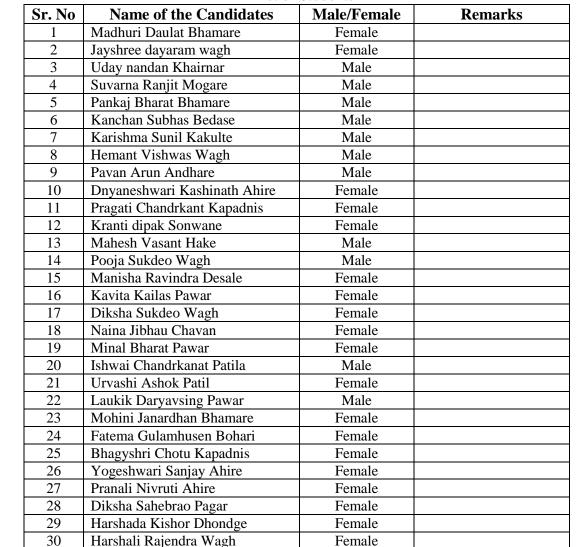

### **Household Electrification Training**

Duration: 04.03.2019 to 03.04.2019

List of Students

Female

Female

Male

Male

Female

# Samajshree Prashantdada Hiray Arts, Science & Commerce College, Nampur Tal. Baglan (Nashik)

(Affiliated to Savitribai Phule Pune University)

\_\_\_\_\_

| Sr. No | Name of the Candidates     | Male/Female | Remarks |
|--------|----------------------------|-------------|---------|
| 36     | Pallavi Keda Kapadnis      | Female      |         |
| 37     | Prajwal Suresh Sharma      | Male        |         |
| 38     | Akash Ankush Salunke       | Male        |         |
| 39     | Pratiksha Dadaji Kapadnis  | Female      |         |
| 40     | Nalini Eknath Ahire        | Female      |         |
| 41     | Sonali Sopan Pagar         | Female      |         |
| 42     | Dipali Anil Desale         | Female      |         |
| 43     | Vishal Balu Dhondge        | Male        |         |
| 44     | Gaurav Shivaji Wagh        | Male        |         |
| 45     | Saurabh Namdeo Shewale     | Male        |         |
| 46     | Nilesh Abhiman Mohite      | Male        |         |
| 47     | Rushikesh Ramchandra Ahire | Male        |         |
| 48     | Dipika Sanjay Bhamare      | Female      |         |
| 49     | Dhanshri Pandit Pawar      | Female      |         |
| 50     | Yojana Rakesh Kapadnis     | Female      |         |
| 51     | Swapnil Ramdas Bhadane     | Female      |         |
| 52     | Nikita Vijay Jadhav        | Female      |         |
| 53     | Jayesh Pradip Sonwane      | Male        |         |
| 54     | Omkar Sanjay Jagtap        | Male        |         |
| 55     | Pradip Sopan Mahanor       | Male        |         |
| 56     | Rohini Kadu Ahire          | Female      |         |
| 57     | Shubhangi Ashok Nikam      | Female      |         |
| 58     | Milind Ramesh Jadhav       | Male        |         |
| 59     | Mayur Laxman Khairnar      | Male        |         |
| 60     | Prajakta Sunil Kulkarni    | Female      |         |
| 61     | Divya Atmaram Nikam        | Female      |         |
| 62     | Nilesh Sunil Gaikwad       | Male        |         |